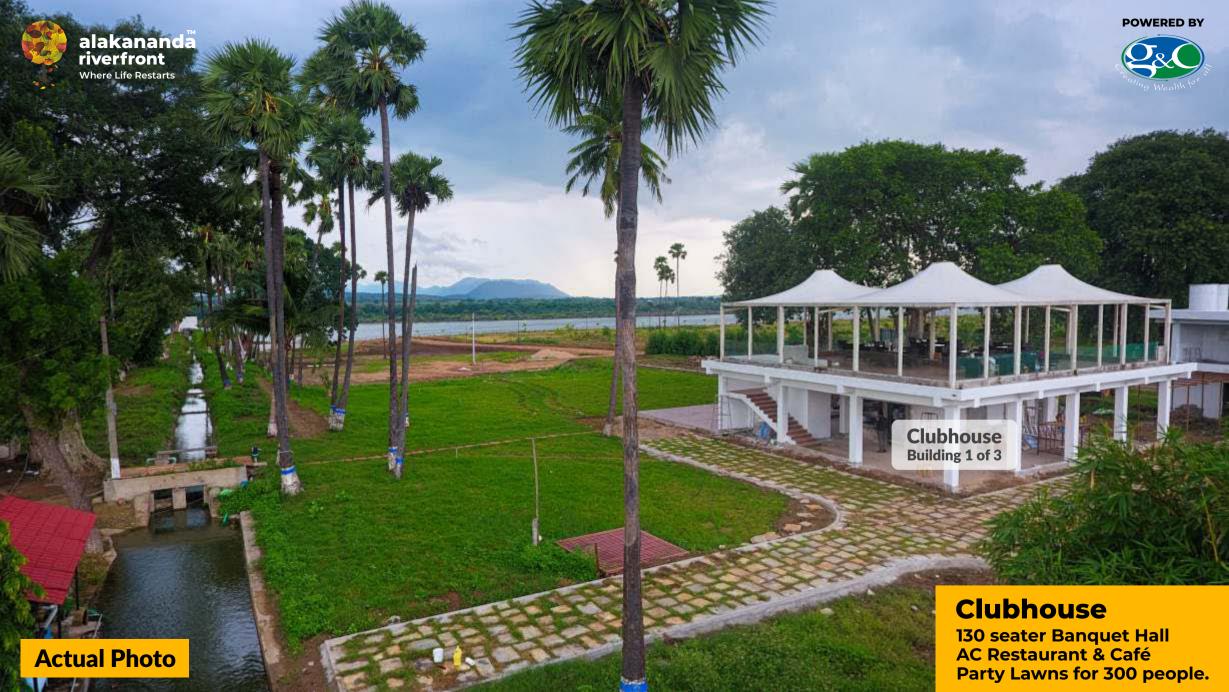

**Private Boat Jetty** with **Speedboat** & Kayaks: Operational

**Riverfront Clubhouse** overlooking Krishna River: Partially Operational **Botanical Gardens** spread over 40 Acres with 9000 Plants: Completed

### MAJORITY WORKS ALREADY COMPLETED!