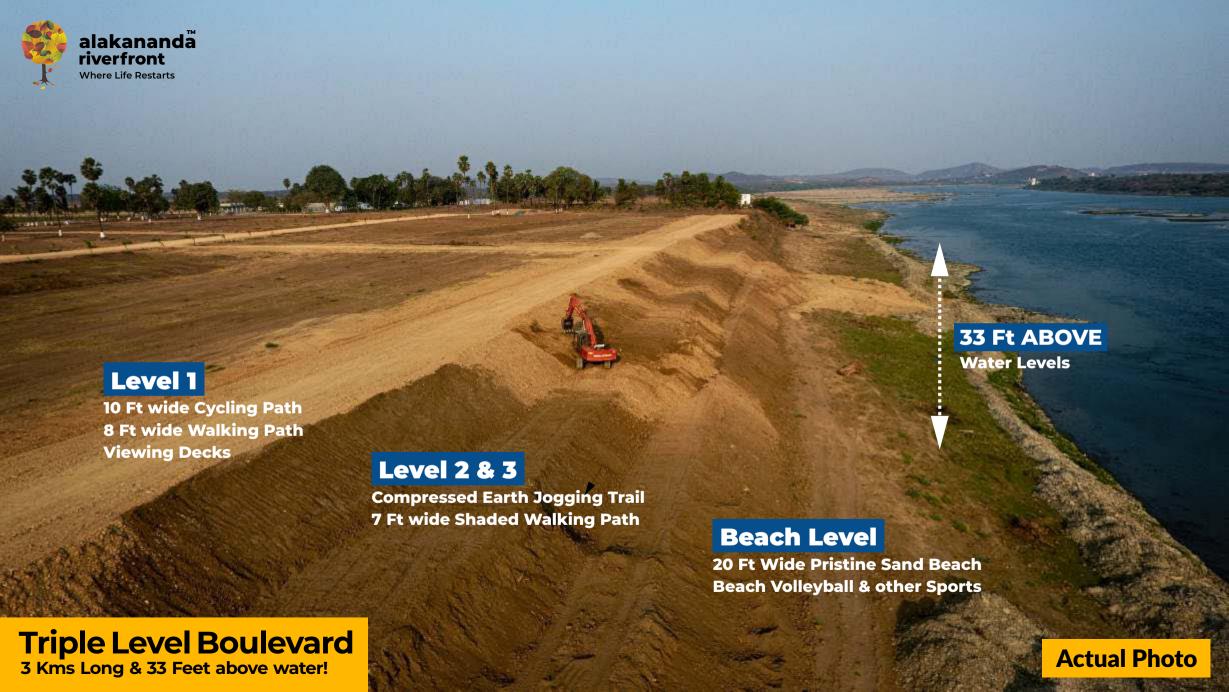

## entire land is 33 Feet ABOVE water levels...

which means **NO** chance of water coming into the project, **ever!** 

this is like sitting 3 Floors ABOVE water levels, making it impossible for water to ever come into the project, thus making it absolutely safe for you to build your home here...

Triple Level Boulevard
Jogging, Cycling & Walking Tracks
carved along the 3 Kms Long Riverfront

Even with both rivers at their <u>FULLEST</u> after non-stop rains for 2 months & ALL DAMS on Krishna River being <u>OPENED-UP FULLY</u>, Alakananda was still <u>14 Feet above highest water levels</u>, proving how safe it is from floods, heavy rains & excess water...