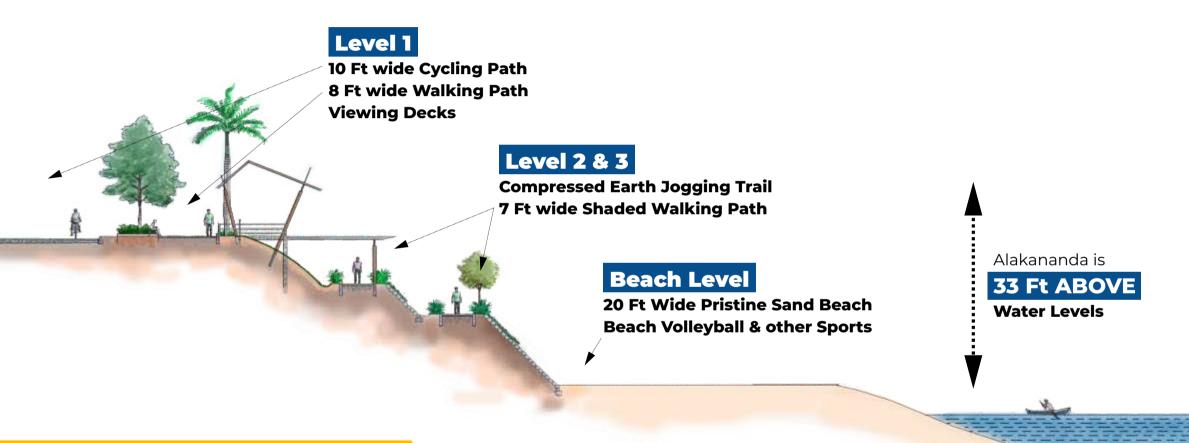

## entire land is 33 Feet ABOVE water levels...

which means **NO** chance of water coming into the project, **ever!** 

this is like sitting 3 Floors ABOVE water levels, making it impossible for water to ever come into the project, thus making it absolutely safe for you to build your home here...

Triple Level Boulevard
Jogging, Cycling & Walking Tracks
carved along the 3 Kms Long Riverfront

Even with both rivers at their <u>FULLEST</u> after non-stop rains for 2 months & ALL DAMS on Krishna River being <u>OPENED-UP FULLY</u>, Alakananda was still <u>14 Feet above highest water levels</u>, proving how safe it is from floods, heavy rains & excess water...