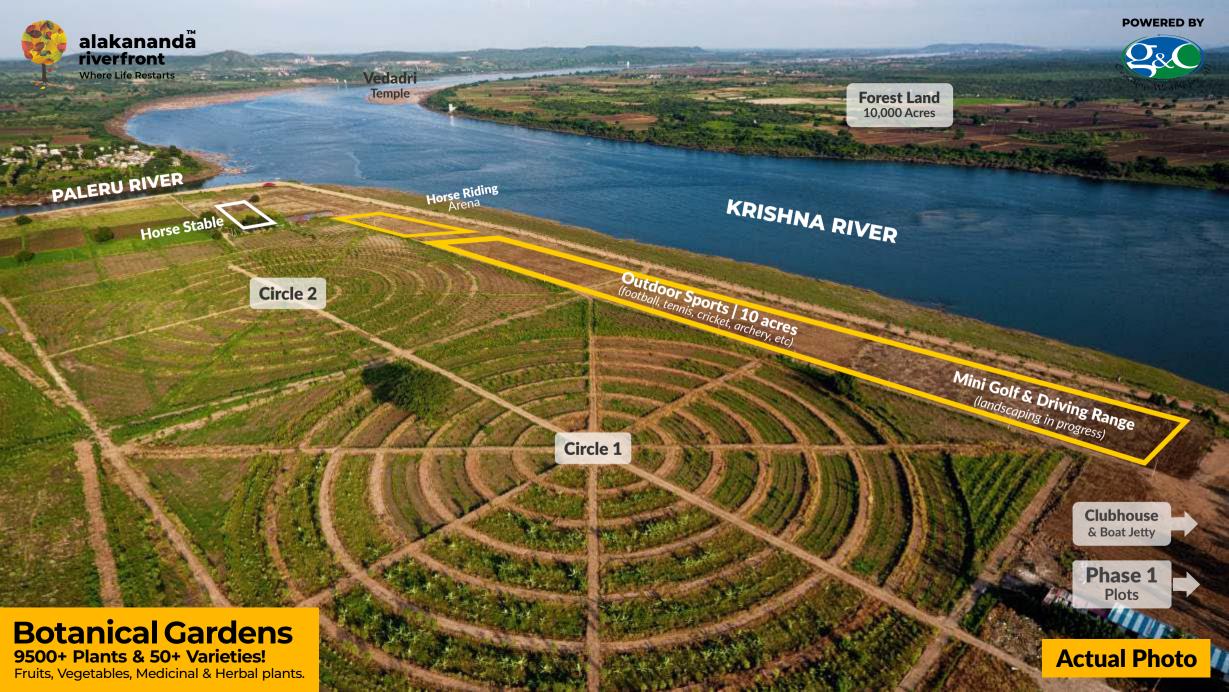

**Private Boat Jetty** with **Speedboat** & Kayaks: Operational

**Riverfront Clubhouse** overlooking Krishna River: Partially Operational **Botanical Gardens** spread over 40 Acres with 9000 Plants: Completed

**Golf Driving Range & Outdoor Sports Arena : Work-in-Progress** 

**Sky-Lounge Viewing Deck** @ Boat Jetty : Completed

**Goshala** & **Horse** Stable : Work-in-Progress and a lot more work already completed!

#### PHASE 1 117 Acres