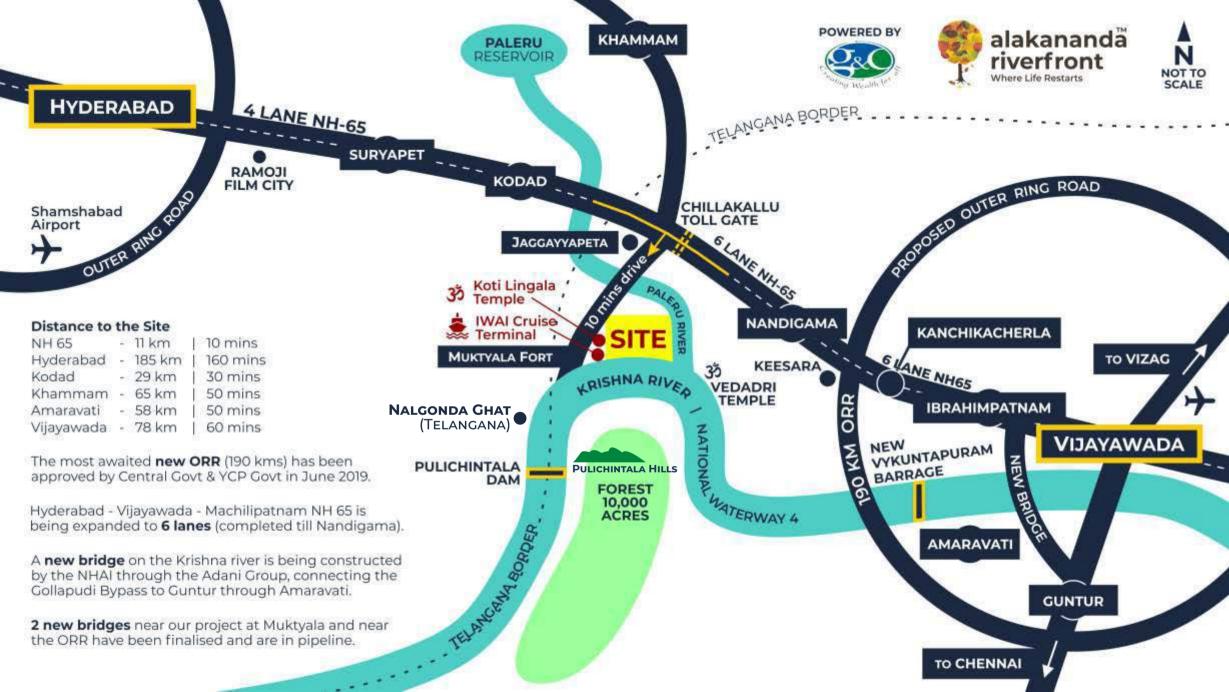

## INLAND WATERWAYS Passenger Cruise & Cargo Terminal

coming up right next to Alakananda!

Central Govt has declared KRISHNA RIVER as India's National Waterway (NW) No.4

to be used for **transportation of heavy cargo** & develop **river tourism circuits** & water sports!