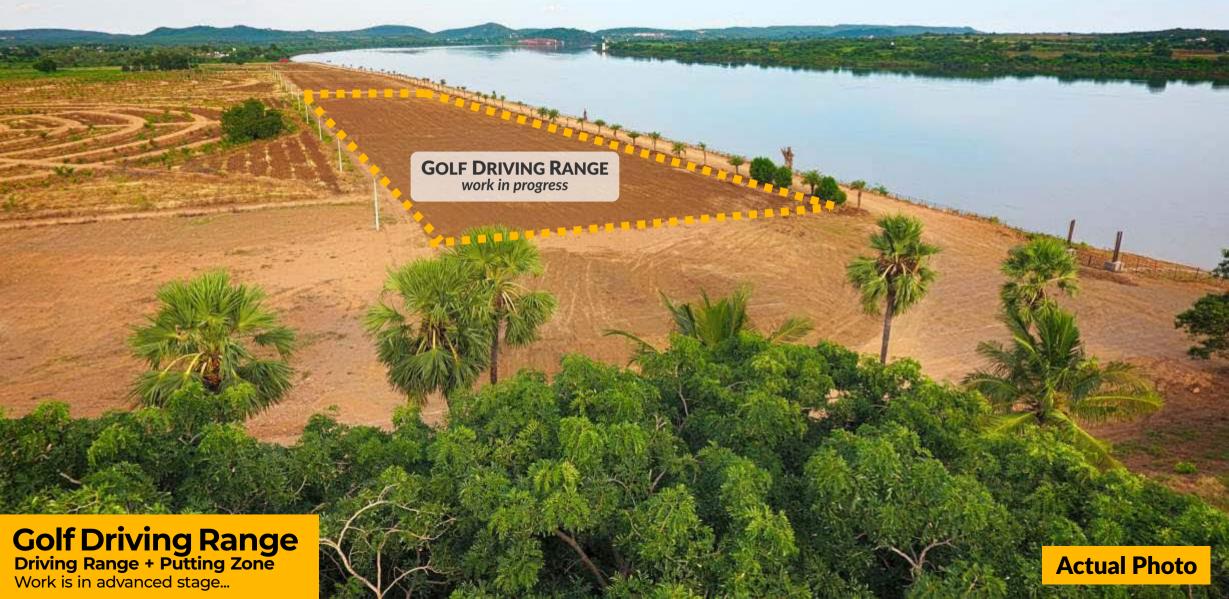

**Golf Driving Range & Outdoor Sports Arena : Work-in-Progress** 

**Sky-Lounge Viewing Deck** @ Boat Jetty : Completed

**Goshala** & **Horse** Stable : Work-in-Progress and a lot more work already completed!