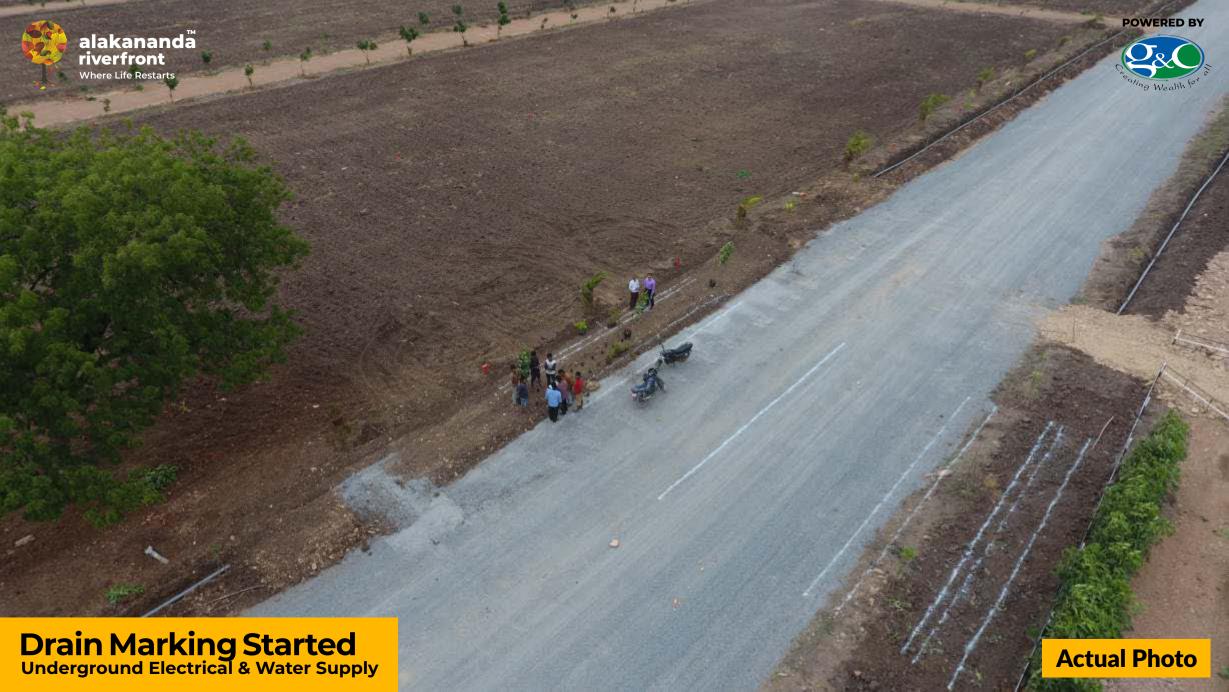

Main & Internal Roads Formation : Completed Plot Cutting, Leveling & Numbering : Completed

**Compound Wall** & Fencing of entire 310 Acres: Completed

3 Kms Long Riverfront Bund / Boulevard Formation : Completed Avenue Plantation + Drip Irrigation for Entire 310 Acres : Completed