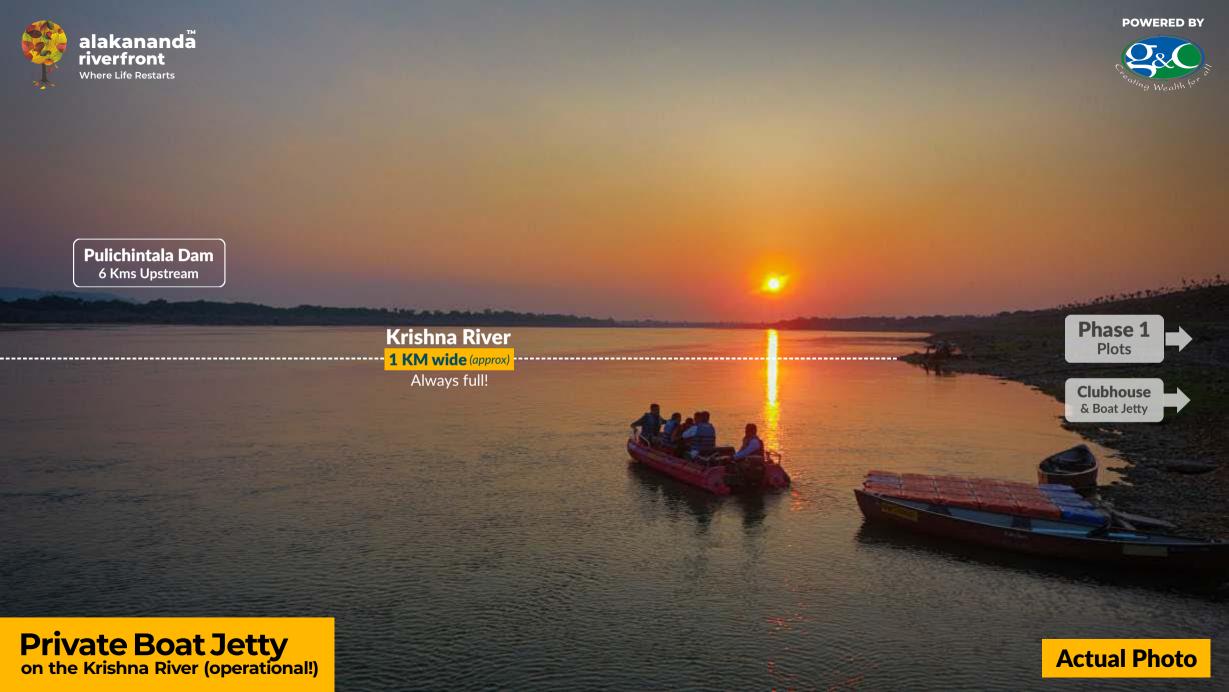

**Private Boat Jetty** with **Speedboat** & Kayaks: Operational

**Riverfront Clubhouse** overlooking Krishna River: Partially Operational **Botanical Gardens** spread over 40 Acres with 9000 Plants: Completed

Krishna River

1 KM wide (approx)

Always full!

Actual Photo
CRZ Buffer Zone
Fully Compliant with CRZ Rules