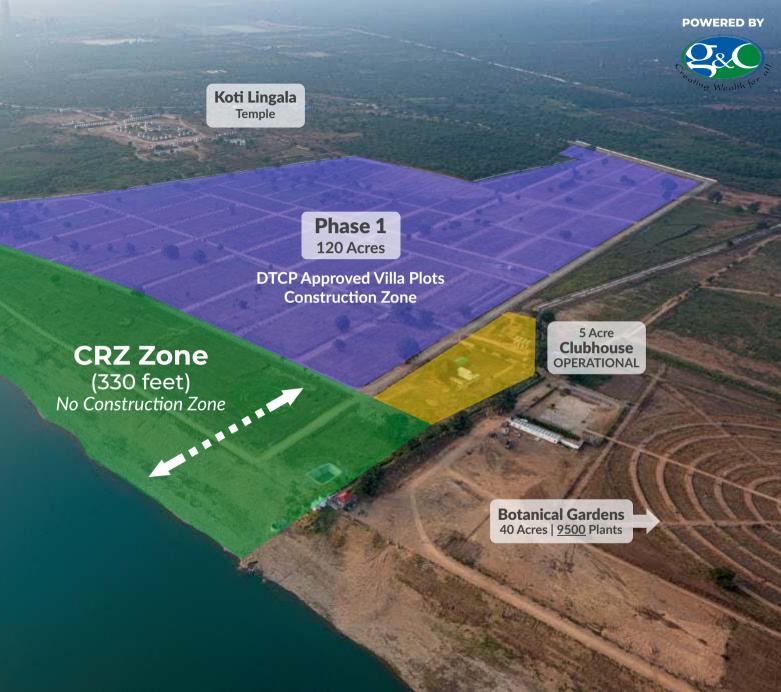

# Fully Compliant with Coastal Regulation Zone (CRZ) & River Protection Norms

100 meters or 330 feet from the River Banks are kept as OPEN GREEN SPACES

WITHOUT any construction...

Cruise Terminal IWAI (Central Govt)

**Private Boat Jetty** with **Speedboat** & Kayaks: Operational

**Riverfront Clubhouse** overlooking Krishna River: Partially Operational **Botanical Gardens** spread over 40 Acres with 9000 Plants: Completed