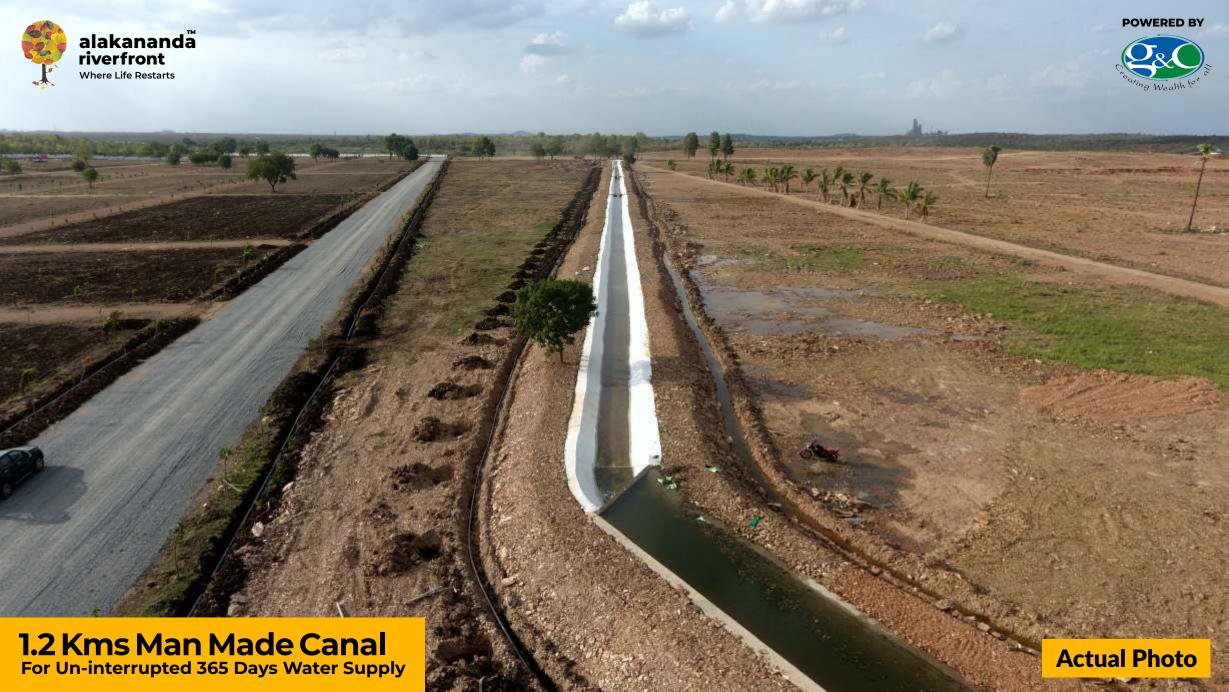

Main & Internal Roads Formation : Completed Plot Cutting, Leveling & Numbering : Completed

**Compound Wall** & Fencing of entire 310 Acres: Completed

3 Kms Long Riverfront Bund / Boulevard Formation : Completed Avenue Plantation + Drip Irrigation for Entire 310 Acres : Completed