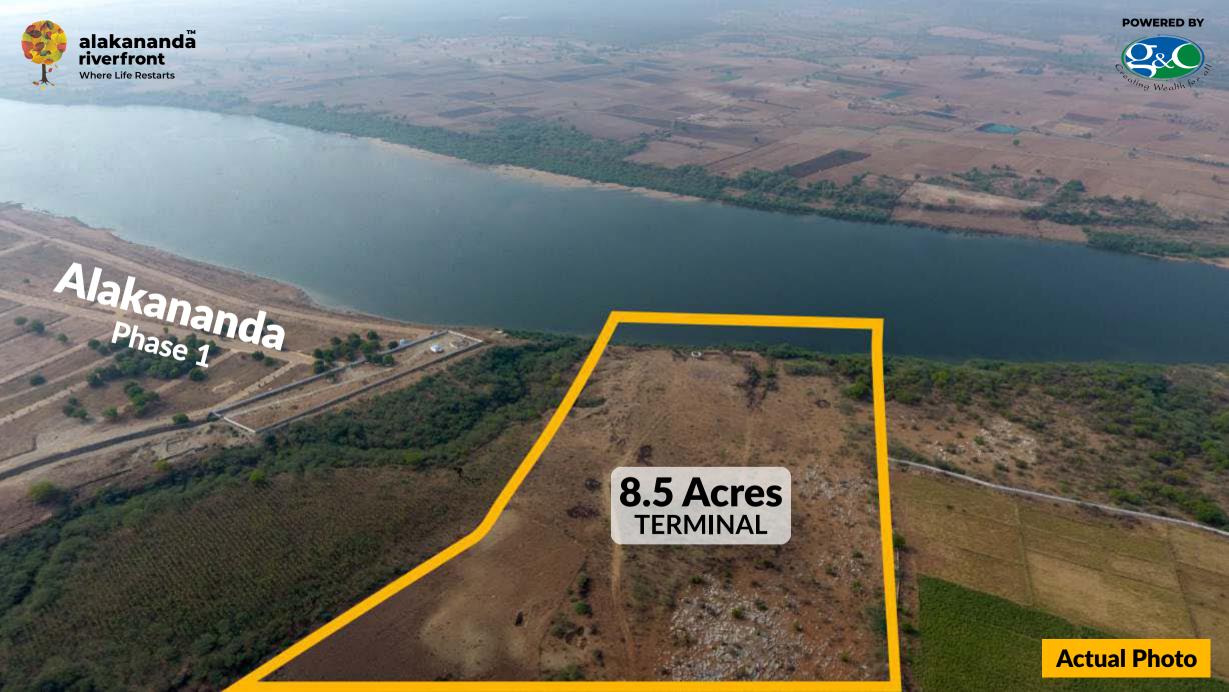

# Fully Compliant with Coastal Regulation Zone (CRZ) & River Protection Norms

100 meters or 330 feet from the River Banks are kept as OPEN GREEN SPACES

WITHOUT any construction...

Cruise Terminal IWAI (Central Govt)

## INLAND WATERWAYS Passenger Cruise & Cargo Terminal

coming up right next to Alakananda!

Central Govt has declared KRISHNA RIVER as India's National Waterway (NW) No.4

to be used for **transportation of heavy cargo** & develop **river tourism circuits** & water sports!