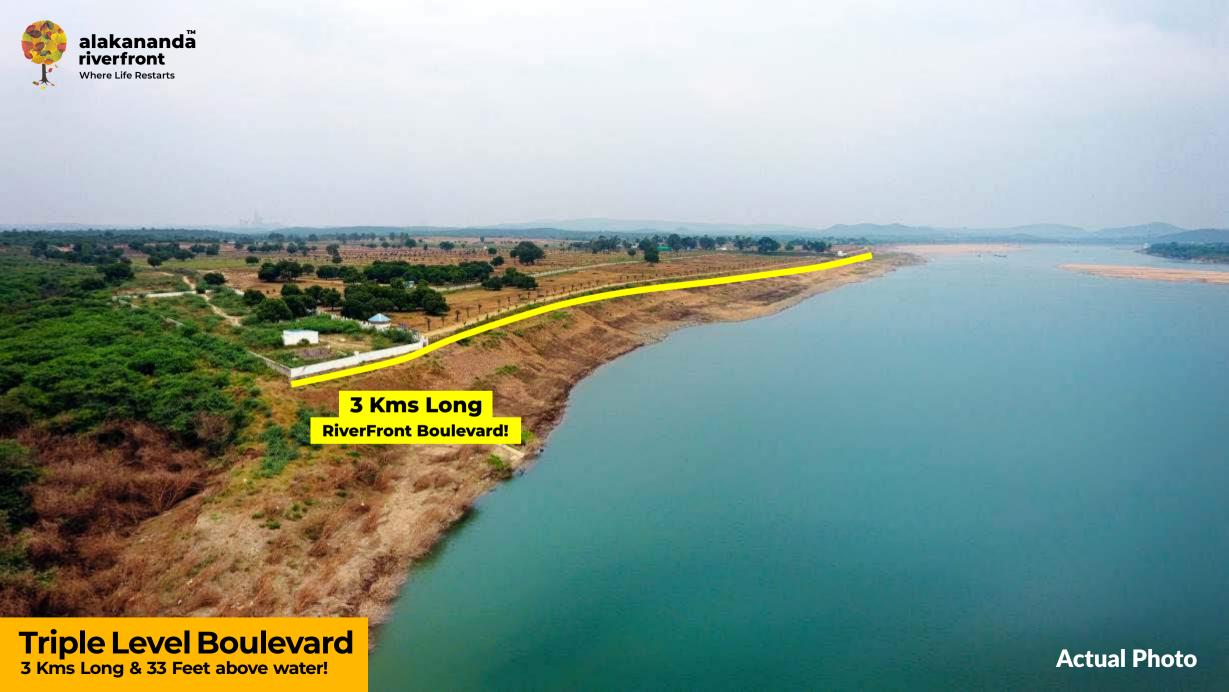

Main & Internal Roads Formation : Completed Plot Cutting, Leveling & Numbering : Completed

**Compound Wall** & Fencing of entire 310 Acres: Completed

3 Kms Long Riverfront Bund / Boulevard Formation : Completed Avenue Plantation + Drip Irrigation for Entire 310 Acres : Completed

Triple Level Boulevard
Jogging, Cycling & Walking Tracks
carved along the 3 Kms Long Riverfront

Even with both rivers at their <u>FULLEST</u> after non-stop rains for 2 months & ALL DAMS on Krishna River being <u>OPENED-UP FULLY</u>, Alakananda was still <u>14 Feet above highest water levels</u>, proving how safe it is from floods, heavy rains & excess water...