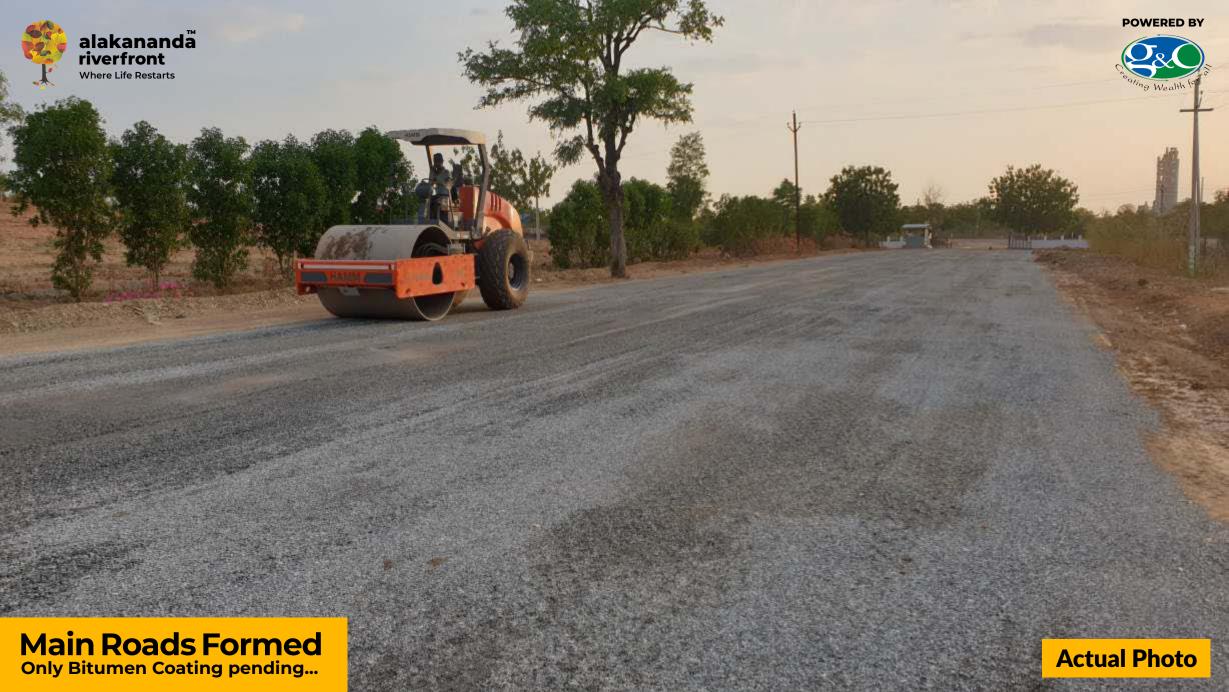

Main & Internal Roads Formation : Completed Plot Cutting, Leveling & Numbering : Completed

**Compound Wall** & Fencing of entire 310 Acres: Completed

3 Kms Long Riverfront Bund / Boulevard Formation : Completed Avenue Plantation + Drip Irrigation for Entire 310 Acres : Completed

### MAJORITY WORKS ALREADY COMPLETED!