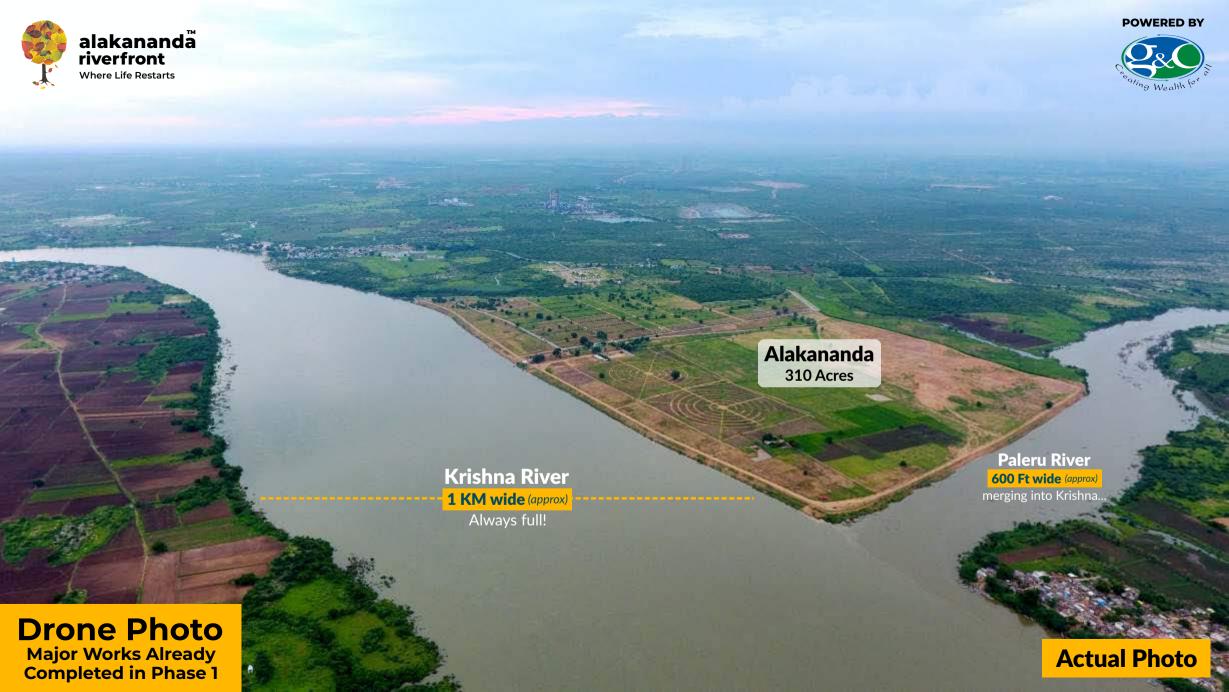

# Fully Compliant with Coastal Regulation Zone (CRZ) & River Protection Norms

100 meters or 330 feet from the River Banks are kept as OPEN GREEN SPACES

WITHOUT any construction...

Cruise Terminal IWAI (Central Govt)

Krishna River

1 KM wide (approx)

Always full!

Actual Photo
CRZ Buffer Zone
Fully Compliant with CRZ Rules