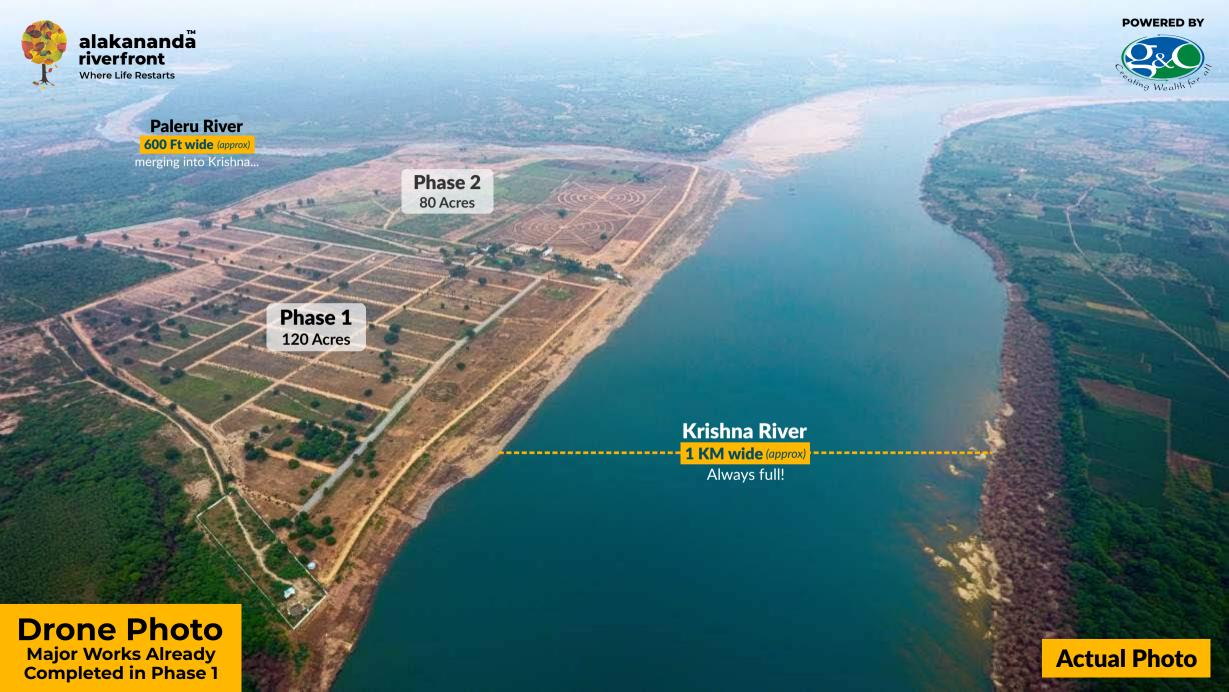

#### PHASE 1 117 Acres

#### Krishna River

1 KM wide (approx

Always full!

Sunset @ Alakananda Drone Photo, shot over Krishna River Phase 1
Plots

Phase 2 & Clubhouse

**Actual Photo** 