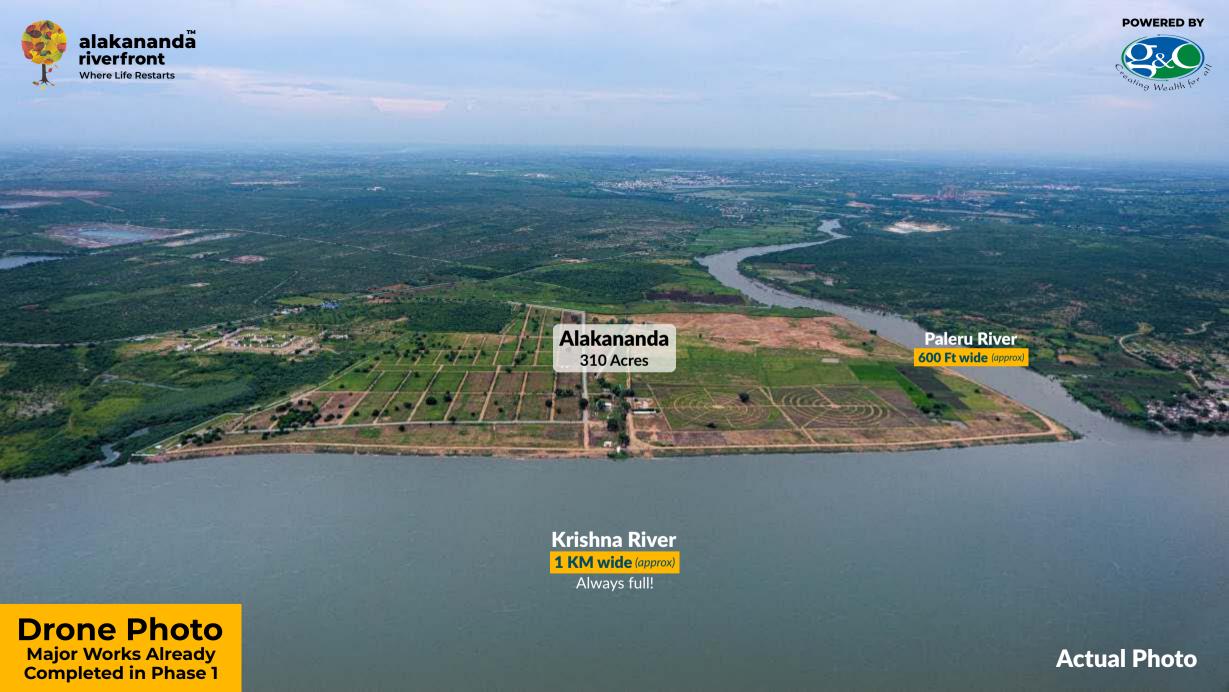

Krishna River

1 KM wide (approx)

Always full!

Actual Photo
CRZ Buffer Zone
Fully Compliant with CRZ Rules

#### Krishna River

1 KM wide (approx

Always full!

Sunset @ Alakananda Drone Photo, shot over Krishna River Phase 1
Plots

Phase 2 & Clubhouse

**Actual Photo** 