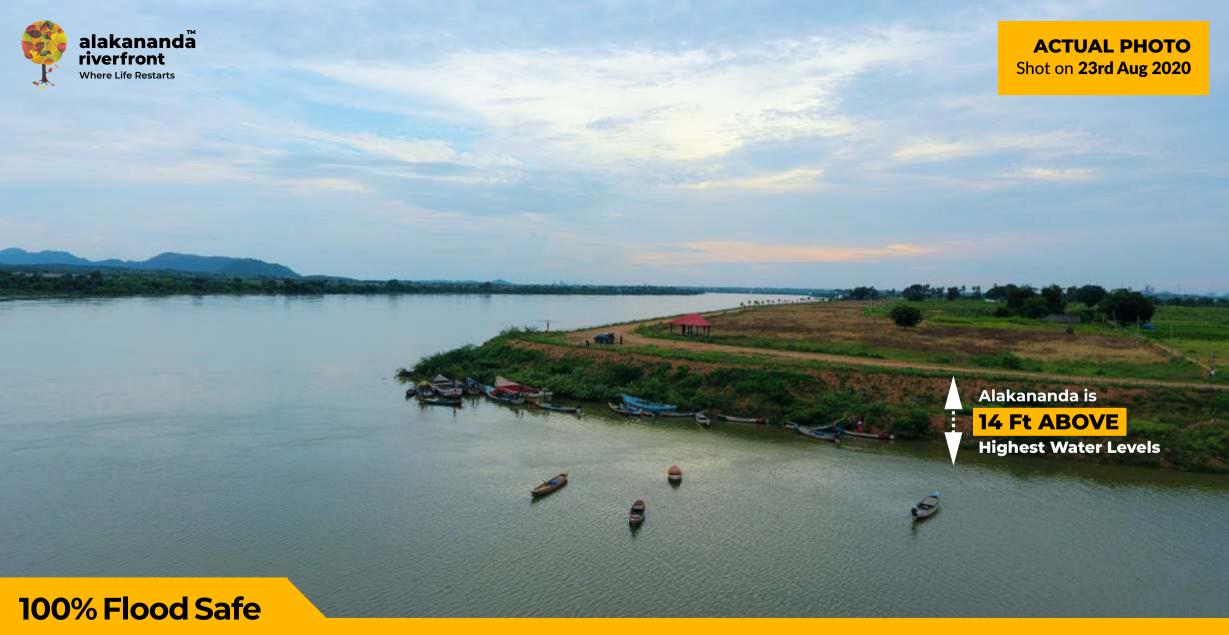

Triple Level Boulevard
Jogging, Cycling & Walking Tracks
carved along the 3 Kms Long Riverfront

Even with both rivers at their <u>FULLEST</u> after non-stop rains for 2 months & ALL DAMS on Krishna River being <u>OPENED-UP FULLY</u>, Alakananda was still <u>14 Feet above highest water levels</u>, proving how safe it is from floods, heavy rains & excess water...