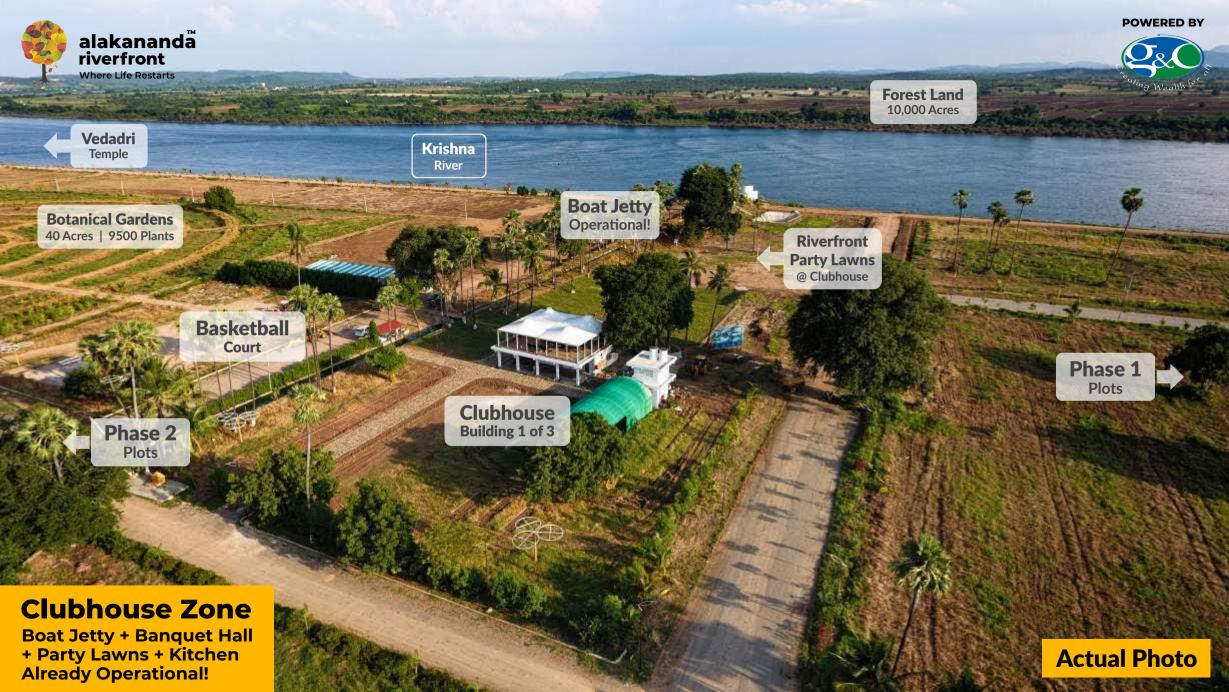

**Private Boat Jetty** with **Speedboat** & Kayaks: Operational

**Riverfront Clubhouse** overlooking Krishna River: Partially Operational **Botanical Gardens** spread over 40 Acres with 9000 Plants: Completed

**Golf Driving Range & Outdoor Sports Arena : Work-in-Progress** 

**Sky-Lounge Viewing Deck** @ Boat Jetty : Completed

**Goshala** & **Horse** Stable : Work-in-Progress and a lot more work already completed!