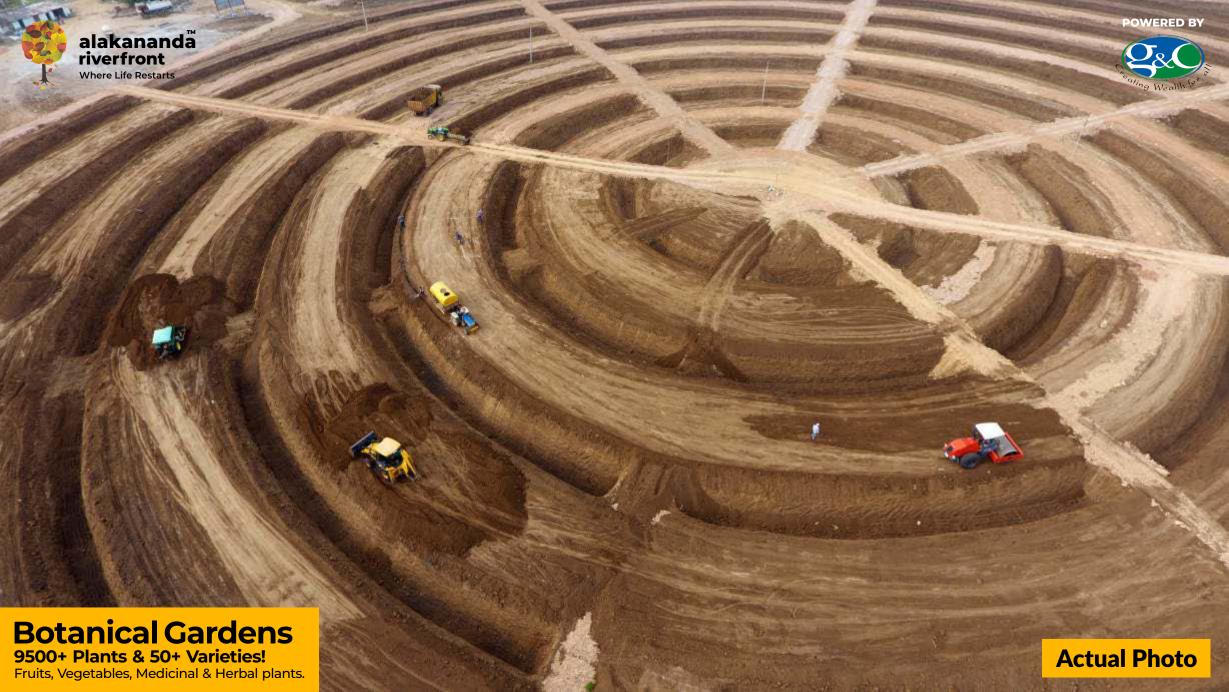

**Private Boat Jetty** with **Speedboat** & Kayaks: Operational

**Riverfront Clubhouse** overlooking Krishna River: Partially Operational **Botanical Gardens** spread over 40 Acres with 9000 Plants: Completed

### MAJORITY WORKS ALREADY COMPLETED!

## what you are about to see are REAL PHOTOS of work at site

these are actual photos of developments at Alakananda, shot recently...