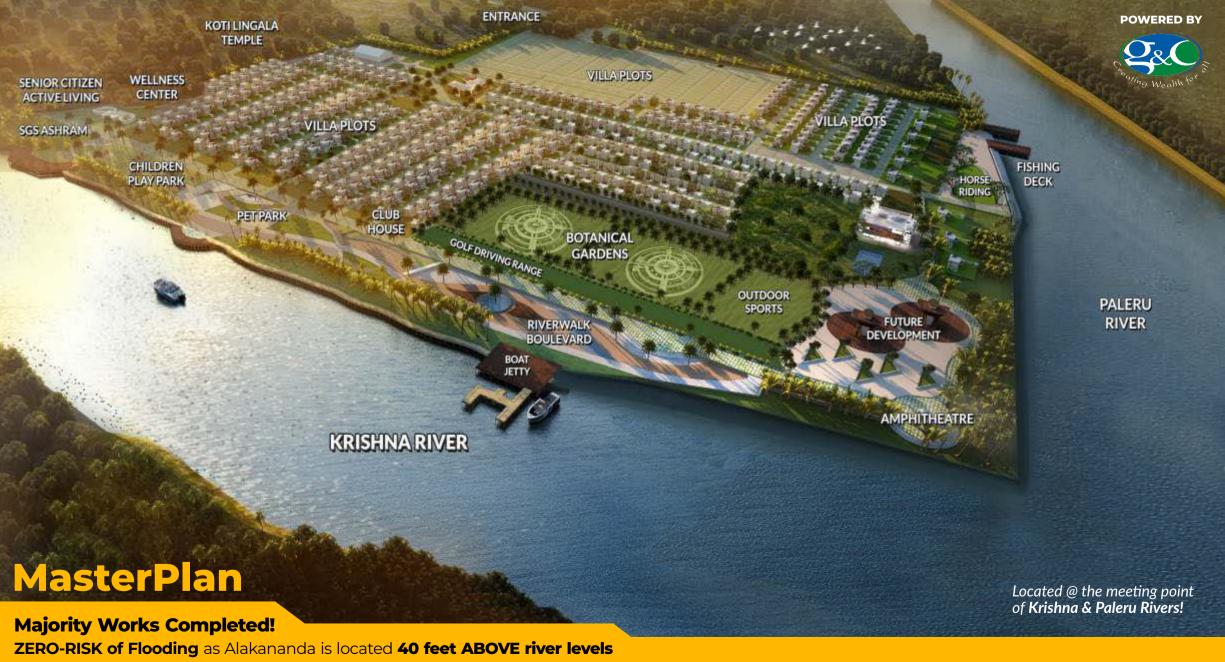

#### PHASE 1 117 Acres

### MAJORITY WORKS ALREADY COMPLETED!

### Invest in... VILLA PLOTS

PLOT SIZES (Square Yards)

266, 300, 355 400, 444, 500 & 1000